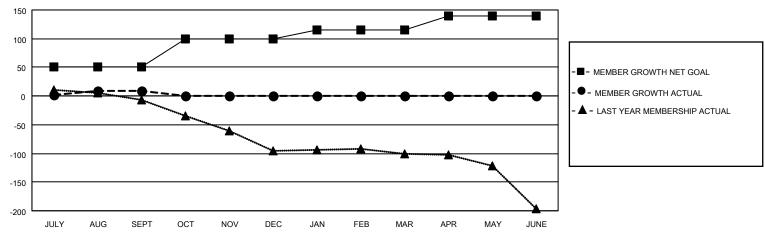

## District 201Q1

| Clubs         |               |             |               | Members               |                       |                         |                                                    |  |
|---------------|---------------|-------------|---------------|-----------------------|-----------------------|-------------------------|----------------------------------------------------|--|
|               | RESULTS FOR   | R 2020-2021 |               | RESULTS FOR 2020-2021 |                       |                         |                                                    |  |
| QUARTER       | NEW CLUB GOAL | NEW CLUBS   | DROPPED CLUBS | QUARTER MEMB          | ER GROWTH NET<br>GOAL | MEMBER GROWTH<br>ACTUAL | DROPPED<br>MEMBERS ACTUAL<br>(including transfers) |  |
| JULY/AUG/SEPT | 0             | 0           | 0             | JULY/AUG/SEPT         | 50                    | 65                      | 43                                                 |  |
| OCT/NOV/DEC   | 0             | 0           | 0             | OCT/NOV/DEC           | 50                    | 0                       | 0                                                  |  |
| JAN/FEB/MAR   | 1             | 0           | 0             | JAN/FEB/MAR           | 15                    | 0                       | 0                                                  |  |
| APR/MAY/JUNE  | 1             | 0           | 0             | APR/MAY/JUNE          | 25                    | 0                       | 0                                                  |  |

#### GOALS AND ACTUAL MEMBERS CUMULATIVE

| DROPPED CLUBS: 0 |    | 27 CLUBS OF 77 ADDED 1 OR MORE<br>NEW MEMBERS | GENDER DISTRIBUTION  MALE 997 (62.86%) |              |     |
|------------------|----|-----------------------------------------------|----------------------------------------|--------------|-----|
| DROPPED MEMBERS  |    |                                               | FEMALE                                 | 589 (37.14%) |     |
| DECEASED         | 3  | CLICK HERE FOR CUMULATIVE                     | TOTAL FAMILY UNIT MEMBERS              |              | 308 |
| CLUB CANCELLED   | 0  | MEMBERSHIP DATA                               |                                        |              | 157 |
| OTHER 40         |    |                                               | FAMILY MEMBERS PAYING HALF DUES        |              | 157 |
| TOTAL            | 43 |                                               | B020                                   |              |     |